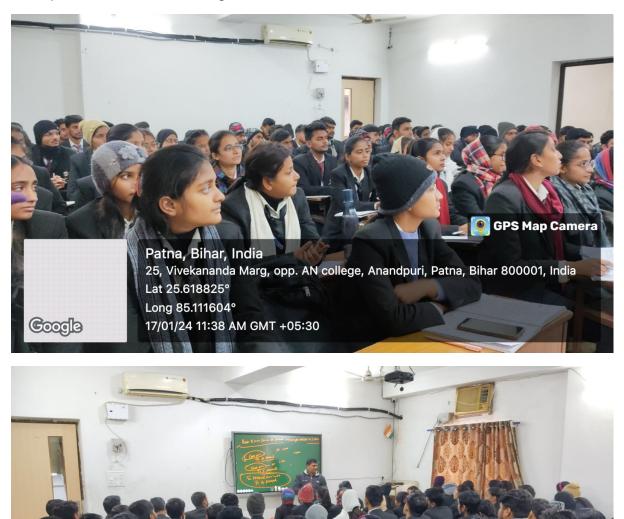

Coogle

💽 GPS Map Camera

All the classrooms are equipped with Smart Board, Projectors, Sound Systems, Microphones, Podium and Ergonomic Chairs.

25, Vivekananda Marg, opp. AN college, Anandpuri, Patna, Bihar 800001, India

Patna, Bihar, India

17/01/24 11:22 AM GMT +05:30

Lat 25.618825° Long 85.111604°

Coople

**GPS Map Camera** 

All the classrooms are equipped with Smart Board, Projectors, Sound Systems, Microphones, Podium and Ergonomic Chairs.