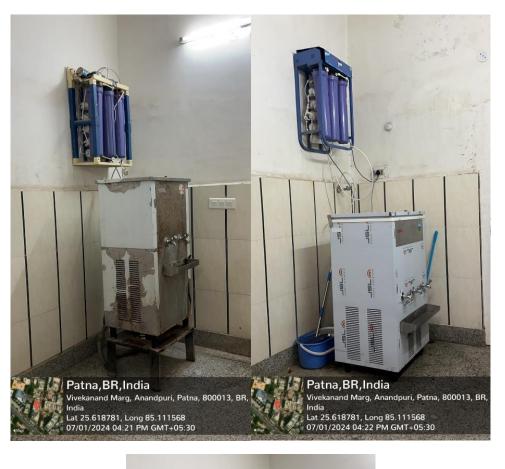

stems, Microphones, Podium and Ergonomic Chairs.



Long 85.111564°

Gooa

17/01/24 12:52 PM GMT +05:30

## IT Labs

IT Lab are equipped with Hi-Tech Computers, Printers, Scanners and Hi-Speed Internet Facilities.



## IT Labs

IT Lab are equipped with Hi-Tech Computers, Printers, Scanners and Hi-Speed Internet Facilities.



## **Library**

The library has sufficient numbers of books for IT, Management and Commerce students, studying in the college. It also has access of many Journals, magazines and e-library.



## **Library**

The library has sufficient numbers of books for IT, Management and Commerce students, studying in the college. It also has access of many Journals, magazines and e-library.















### **Power Genset**



## **Online UPS**



## Water Cooler and Purifier





## Reception



## Parking Area