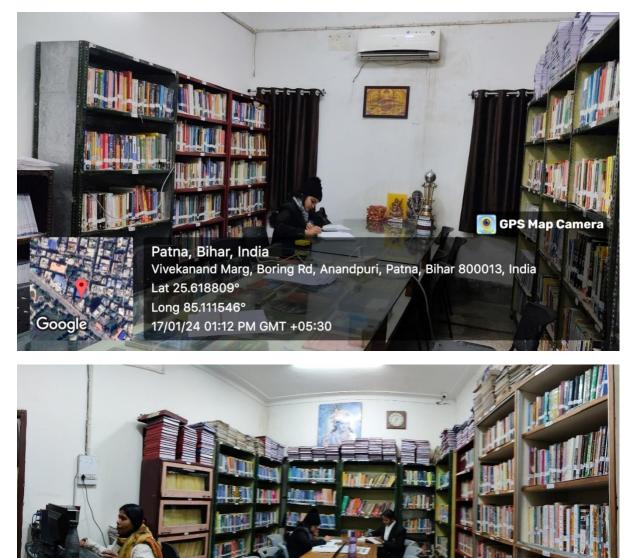

## **Library**

The library has sufficient numbers of books for IT, Management and Commerce students, studying in the college. It also has access of many Journals, magazines and e-library.