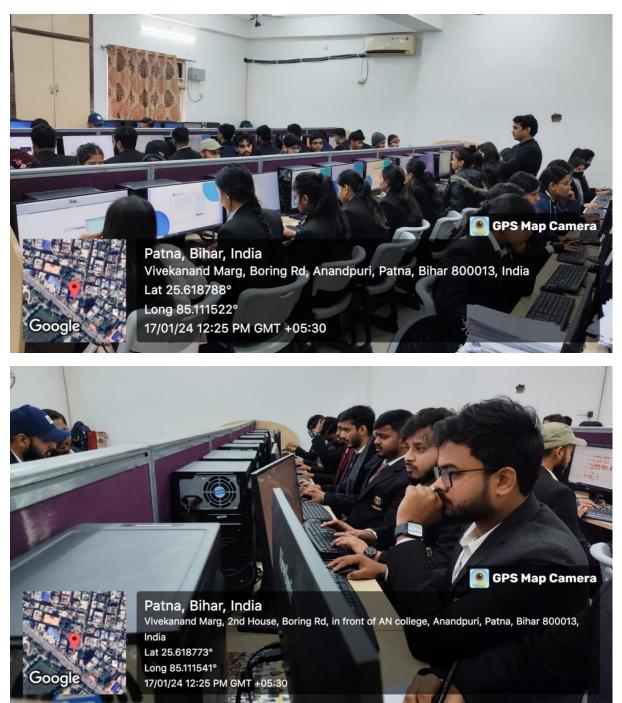

## IT Labs

IT Lab are equipped with Hi-Tech Computers, Printers, Scanners and Hi-Speed Internet Facilities.