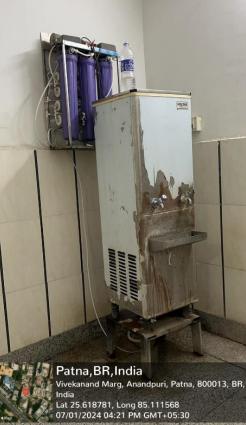

ems, Microphones, Podium and Ergonomic Chairs.



Long 85.111564°

Gooa

17/01/24 12:52 PM GMT +05:30

## IT Labs

IT Lab are equipped with Hi-Tech Computers, Printers, Scanners and Hi-Speed Internet Facilities.



## IT Labs

IT Lab are equipped with Hi-Tech Computers, Printers, Scanners and Hi-Speed Internet Facilities.



## **Library**

The library has sufficient numbers of books for IT, Management and Commerce students, studying in the college. It also has access of many Journals, magazines and e-library.



## **Library**

The library has sufficient numbers of books for IT, Management and Commerce students, studying in the college. It also has access of many Journals, magazines and e-library.















### **Power Genset**



## **Online UPS**



## Water Cooler and Purifier





## Reception



## Parking Area