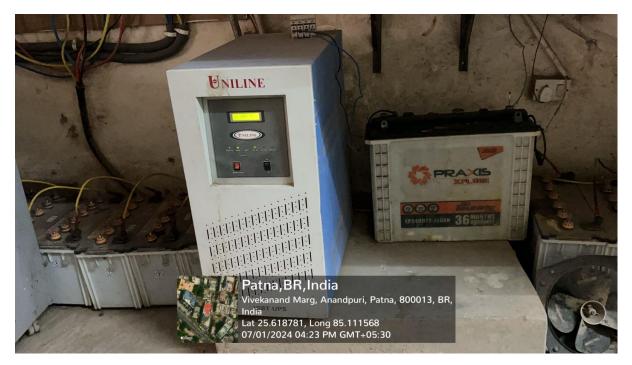

mart Board, Projectors, Sound Systems, Microphones, Podium and Ergonomic Chairs.



Long 85.111564°

Gooa

17/01/24 12:52 PM GMT +05:30

## IT Labs

IT Lab are equipped with Hi-Tech Computers, Printers, Scanners and Hi-Speed Internet Facilities.



## IT Labs

IT Lab are equipped with Hi-Tech Computers, Printers, Scanners and Hi-Speed Internet Facilities.



## **Library**

The library has sufficient numbers of books for IT, Management and Commerce students, studying in the college. It also has access of many Journals, magazines and e-library.



## **Library**

The library has sufficient numbers of books for IT, Management and Commerce students, studying in the college. It also has access of many Journals, magazines and e-library.















### **Power Genset**



## **Online UPS**



## Water Cooler and Purifier





## Reception



## Parking Area