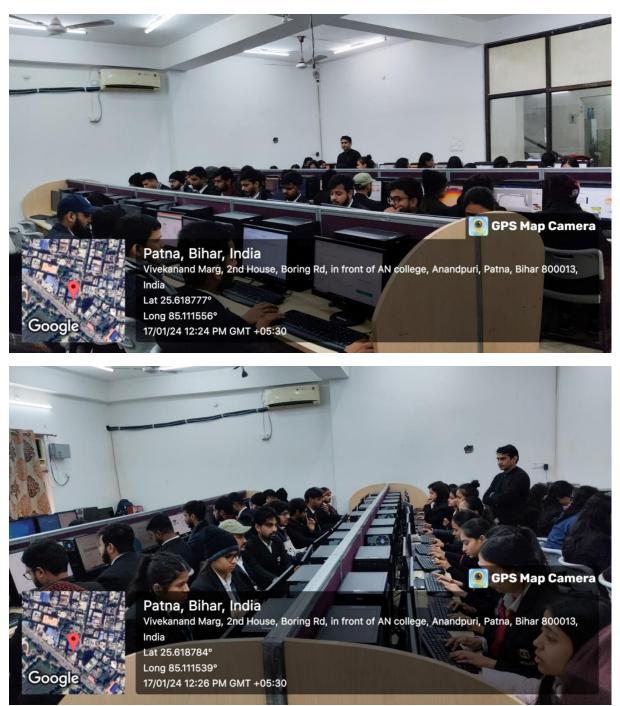

## IT Labs

IT Lab are equipped with Hi-Tech Computers, Printers, Scanners and Hi-Speed Internet Facilities.