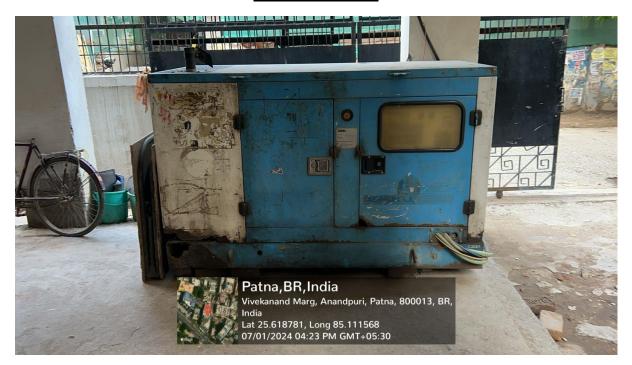

s are equipped with Smart Board, Projectors, Sound Systems, Microphones, Podium and Ergonomic Chairs.



Long 85.111564°

Gooa

17/01/24 12:52 PM GMT +05:30

## IT Labs

IT Lab are equipped with Hi-Tech Computers, Printers, Scanners and Hi-Speed Internet Facilities.



## IT Labs

IT Lab are equipped with Hi-Tech Computers, Printers, Scanners and Hi-Speed Internet Facilities.



## **Library**

The library has sufficient numbers of books for IT, Management and Commerce students, studying in the college. It also has access of many Journals, magazines and e-library.



## **Library**

The library has sufficient numbers of books for IT, Management and Commerce students, studying in the college. It also has access of many Journals, magazines and e-library.















### **Power Genset**



## **Online UPS**



## Water Cooler and Purifier





## Reception



## Parking Area