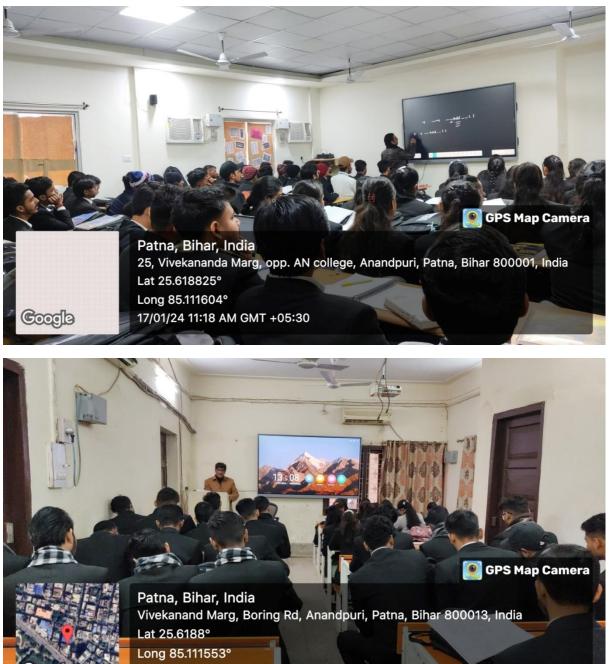

#### **Classrooms**

All the classrooms are equipped with Smart Board, Projectors, Sound Systems, Microphones, Podium and Ergonomic Chairs.

17/01/24 12:39 PM GMT +05:30

# <u>Classrooms</u>

All the classrooms are equipped with Smart Board, Projectors, Sound Systems, Microphones, Podium and Ergonomic Chairs.

Patna, Bihar, India 25, Vivekananda Marg, opp. AN college, Anandpuri, Patna, Bihar 800001, India Lat 25.618825° Long 85.111604° 17/01/24 11:38 AM GMT +05:30